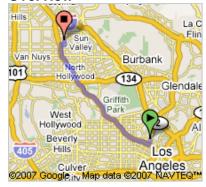

(signs for <b>Hollywood Fwy N/CA-170 N/Sacramento</b> )         | 3.8 mi<br>4 mins       |
| 5.          | Take exit 9 for Sherman Way                                                                            | 472 ft                 |
| <b>→</b> 6. | Keep <b>right</b> at the fork, follow signs for <b>Sherman Way E</b> and merge onto <b>Sherman Way</b> | <b>0.6 mi</b><br>1 min |
| <b>←</b> 7. | Turn left at Laurel Canyon Blvd                                                                        | 0.3 mi<br>1 min        |



## 7429 Laurel Canyon Blvd North Hollywood, CA 91605

These directions are for planning purposes only. You may find that construction projects, traffic, or other events may cause road conditions to differ from the map results.

Map data ©2007 NAVTEQ™

#### Overview



#### **Start**



#### **End**



Map data ©2007 NAVTEQ™