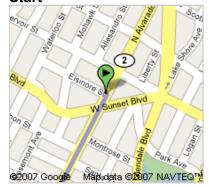

lywood Fwy N/CA-170 N/Sacramento</b> )         | 3.8 mi<br>4 mins       |
| 5.          | Take exit 9 for Sherman Way                                                                            | 472 ft                 |
| <b>→</b> 6. | Keep <b>right</b> at the fork, follow signs for <b>Sherman Way E</b> and merge onto <b>Sherman Way</b> | <b>0.6 mi</b><br>1 min |
| <b>←</b> 7. | Turn left at Laurel Canyon Blvd                                                                        | 0.3 mi<br>1 min        |



## 7429 Laurel Canyon Blvd North Hollywood, CA 91605

These directions are for planning purposes only. You may find that construction projects, traffic, or other events may cause road conditions to differ from the map results.

Map data ©2007 NAVTEQ™

#### Overview



#### **Start**



#### **End**



Map data ©2007 NAVTEQ™